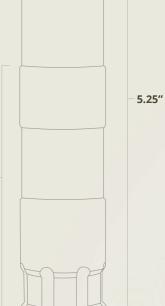

# SPECIFICATIONS

CALIBER: 22LR, 22 WMR, 17 HMR, 17 WSM, 5.7x28mm

DIAMETER: 1.06"

LENGTH: Standard Configuration: 5.25" Short Configuration: 3.25"

WEIGHT: Standard Configuration: 6.9oz Short Configuration: 4.3oz