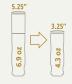

# SPECIFICATIONS

CALIBER: 22LR, 22 WMR, 17 HMR, 17 WSM, 5.7x28mm

DIAMETER: 1.06"

LENGTH: Standard Configuration: 5.25" Short Configuration: 3.25"

WEIGHT: Standard Configuration: 6.9oz Short Configuration: 4.3oz